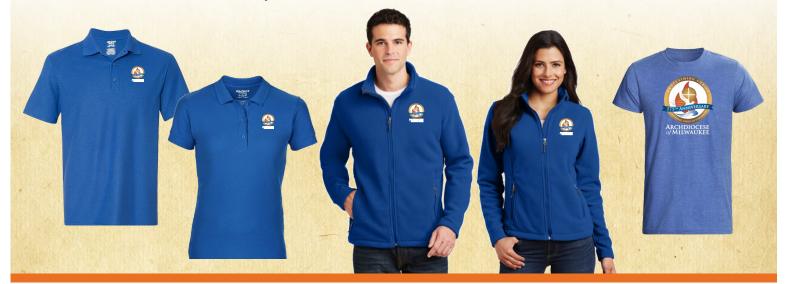

## ARCHDIOCESE of MILWAUKEE 175<sup>TH</sup> SPIRITWEAR

TOTAL

\$

**QUANTITY** Adult Adult Adult Adult Adult Adult Item/Style PRICE TOTAL SM MD LG XL 2XL 3XL Men's Polo, Royal 2XL ADD \$2 \$25.00 3XL ADD \$3 (Embroidered Logo) Women's Polo, Royal 2XL ADD \$2 \$25.00 3XL ADD \$3 (Embroidered Logo) Men's Fleece Zip-up jacket, Royal 2XL ADD \$3 \$35.00 3XL ADD \$5 (Embroidered Logo) Women's Fleece Zip-up jacket, Royal 2XL ADD \$3 \$35.00 3XL ADD \$5 (Embroidered Logo) Softstyle Unisex t-shirt, Heather Royal 2XL ADD \$2 \$15.00 (Screen Printed Logo) 3XL ADD \$3 Two shipping options: Direct ship to address listed above \$10.00. Pick up at Cousins Center FREE.