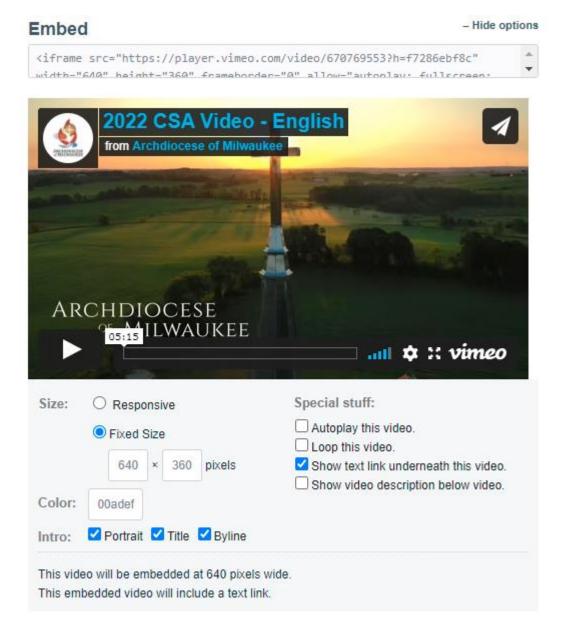

## **Under Embed Options**

- Uncheck the "Show text link underneath this video."
- Use the default player size, adjust to your preferred size, or select Responsive.
- Click in the Embed code area to highlight the code. Copy (Ctrl+C) the code and paste into your website.