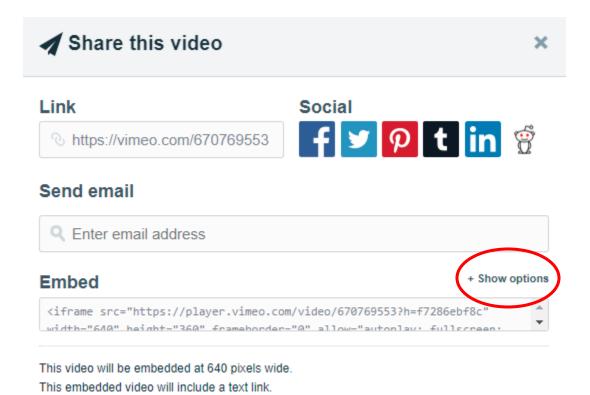

To embed the English version, go to: <a href="https://vimeo.com/670769553">https://vimeo.com/670769553</a>

To embed the Spanish version, go to: https://vimeo.com/670769944

By default, you will see options for sharing the video to your social media accounts. Use this feature to share the video on Facebook, Instagram and other social media accounts, in addition to embedding it on your website. To get the embed code, click the **Show Options** button.