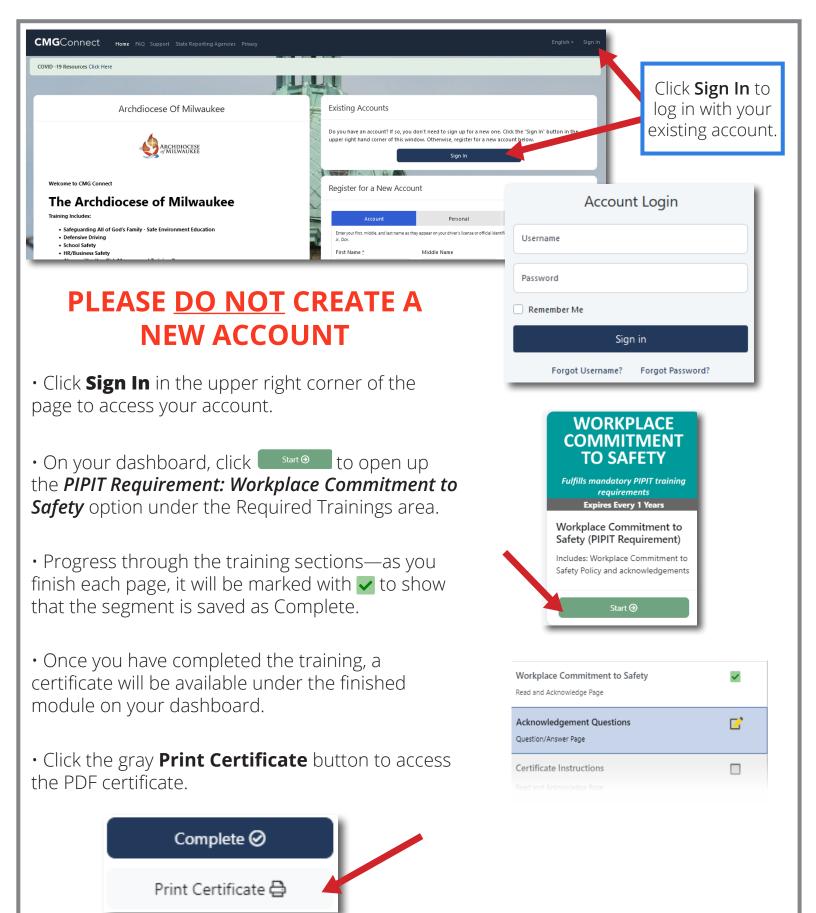

## WORKPLACE COMMITMENT TO SAFETY

Fulfills mandatory PIPIT training requirements

## End User Instructions

- 1. Go to <a href="https://Milwaukee.CMGconnect.org/">https://Milwaukee.CMGconnect.org/</a>
- 2. To log in with your existing account, please click on the **Sign In** button at the top right corner of the page. **Do not register for a new account.**If you need assistance signing in, please use the "Forgot Password" option from the Sign In page or click the blue **Support** button found in the bottom right corner.
- 3. Your main learning dashboard will show you all of the required and optional training curriculums that have been customized for your role within the Diocese.
- 4. Click **Start** to open the *PIPIT Requirement: Workplace Commitment to Safety* training module.
- 5. After you have successfully completed all pages of the curriculum, you can return to your training dashboard to access your completion certificate by clicking **Print Certificate** under the completed training.