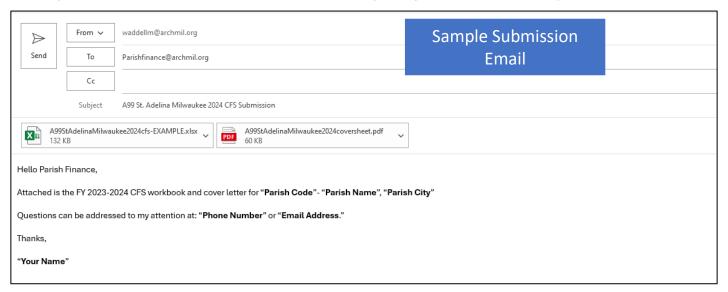

# What to include in your CFS Submission

- Include the following documents as part of your CFS Submission to Parish Finance (ParishFinance@archmil.org):
  - Completed CFS Excel workbook
  - Signed 2024 CFS Cover Sheet
- Include your Parish Code, Name and City in your email subject line.

# Data Entry Tab- Parish Information

New for FY 2023-24 submission!

- Enter in your Parish Code in the yellow highlighted box.
  - When you do, the Parish name, city, county and deanery will automatically be filled out.

- Enter your name, title, email, number and your Pastor/ parish Administrator / Parish Director.
  - This information will help the Parish Finance Office contact you regarding any questions about the CFS.