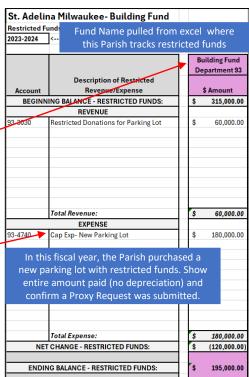

| -                                                                           | -                                |
| Difference                                    | 0.00       | 0.00          | 0.00                                                                                                                                                                                                         | 0.00                                                                                                                                                              | 0.00                                                                                                                   | 0.00                                                                        | 0.00                             |





## Restricted & Debt Recon- Extra Columns Needed

If you need more columns:

- 1. Select Columns N and X at the same time.
- 2. Right click and click "unhide" from the popup menu:



3. Rehide any columns not needed by selecting columns not needed, right clicking on one of them, and click "Hide."

| _   |                                               |                                                                                                                                 |                                                                                      |                                           |      |
|-----|-----------------------------------------------|----------------------------------------------------------------------------------------------------------------------