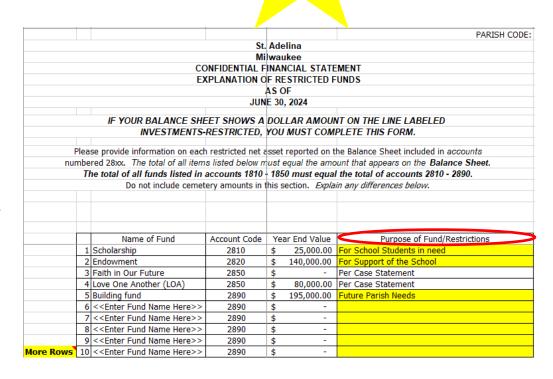

|        |                              |                 |         |         |                |        |               |                                                                                                                                                                                                                                                                                                                                                                                                                                                                                                                                                                                                                                                                                                                                                                                                                                                                                                                                                                                                                                                                                                                                                                                                                                                                                                                                                                                                                                                                                                                                                                                                                                                                                                                                                                                                                                                                                                                                                                                                                                                                                                                                |                     | F             | ARISH COD |
|--------|------------------------------|-----------------|---------|---------|----------------|--------|---------------|--------------------------------------------------------------------------------------------------------------------------------------------------------------------------------------------------------------------------------------------------------------------------------------------------------------------------------------------------------------------------------------------------------------------------------------------------------------------------------------------------------------------------------------------------------------------------------------------------------------------------------------------------------------------------------------------------------------------------------------------------------------------------------------------------------------------------------------------------------------------------------------------------------------------------------------------------------------------------------------------------------------------------------------------------------------------------------------------------------------------------------------------------------------------------------------------------------------------------------------------------------------------------------------------------------------------------------------------------------------------------------------------------------------------------------------------------------------------------------------------------------------------------------------------------------------------------------------------------------------------------------------------------------------------------------------------------------------------------------------------------------------------------------------------------------------------------------------------------------------------------------------------------------------------------------------------------------------------------------------------------------------------------------------------------------------------------------------------------------------------------------|---------------------|---------------|-----------|
|        |                              |                 |         |         |                | t. Ad  |               |                                                                                                                                                                                                                                                                                                                                                                                                                                                                                                                                                                                                                                                                                                                                                                                                                                                                                                                                                                                                                                                                                                                                                                                                                                                                                                                                                                                                                                                                                                                                                                                                                                                                                                                                                                                                                                                                                                                                                                                                                                                                                                                                |                     |               |           |
|        |                              |                 |         |         |                | Ailwa  |               |                                                                                                                                                                                                                                                                                                                                                                                                                                                                                                                                                                                                                                                                                                                                                                                                                                                                                                                                                                                                                                                                                                                                                                                                                                                                                                                                                                                                                                                                                                                                                                                                                                                                                                                                                                                                                                                                                                                                                                                                                                                                                                                                |                     |               |           |
|        |                              |                 |         |         |                |        | NCIAL STA     |                                                                                                                                                                                                                                                                                                                                                                                                                                                                                                                                                                                                                                                                                                                                                                                                                                                                                                                                                                                                                                                                                                                                                                                                                                                                                                                                                                                                                                                                                                                                                                                                                                                                                                                                                                                                                                                                                                                                                                                                                                                                                                                                |                     |               |           |
|        |                              |                 | EXP     | LANA    | ION OF         |        |               | TED INCOME                                                                                                                                                                                                                                                                                                                                                                                                                                                                                                                                                                                                                                                                                                                                                                                                                                                                                                                                                                                                                                                                                                                                                                                                                                                                                                                                                                                                                                                                                                                                                                                                                                                                                                                                                                                                                                                                                                                                                                                                                                                                                                                     |                     |               |           |
|        |                              |                 |         |         |                | AS (   | ), 2024       |                                                                                                                                                                                                                                                                                                                                                                                                                                                                                                                                                                                                                                                                                                                                                                                                                                                                                                                                                                                                                                                                                                                                                                                                                                                                                                                                                                                                                                                                                                                                                                                                                                                                                                                                                                                                                                                                                                                                                                                                                                                                                                                                |                     |               |           |
|        |                              |                 |         |         | 30             | INE 30 | , 2024        |                                                                                                                                                                                                                                                                                                                                                                                                                                                                                                                                                                                                                                                                                                                                                                                                                                                                                                                                                                                                                                                                                                                                                                                                                                                                                                                                                                                                                                                                                                                                                                                                                                                                                                                                                                                                                                                                                                                                                                                                                                                                                                                                |                     |               |           |
|        |                              |                 |         |         |                |        |               | evenue receiv                                                                                                                                                                                                                                                                                                                                                                                                                                                                                                                                                                                                                                                                                                                                                                                                                                                                                                                                                                                                                                                                                                                                                                                                                                                                                                                                                                                                                                                                                                                                                                                                                                                                                                                                                                                                                                                                                                                                                                                                                                                                                                                  |                     |               |           |
|        |                              |                 |         |         |                |        |               | rd Grants, ER                                                                                                                                                                                                                                                                                                                                                                                                                                                                                                                                                                                                                                                                                                                                                                                                                                                                                                                                                                                                                                                                                                                                                                                                                                                                                                                                                                                                                                                                                                                                                                                                                                                                                                                                                                                                                                                                                                                                                                                                                                                                                                                  |                     |               |           |
|        | The                          | total of all re | venue į | posted  | in 3455.       | 1, 344 | 5.2 and 34    | 55.3 must be                                                                                                                                                                                                                                                                                                                                                                                                                                                                                                                                                                                                                                                                                                                                                                                                                                                                                                                                                                                                                                                                                                                                                                                                                                                                                                                                                                                                                                                                                                                                                                                                                                                                                                                                                                                                                                                                                                                                                                                                                                                                                                                   | listed on th        | is form.      |           |
|        |                              |                 |         |         |                |        |               |                                                                                                                                                                                                                                                                                                                                                                                                                                                                                                                                                                                                                                                                                                                                                                                                                                                                                                                                                                                                                                                                                                                                                                                                                                                                                                                                                                                                                                                                                                                                                                                                                                                                                                                                                                                                                                                                                                                                                                                                                                                                                                                                |                     |               |           |
| Exa    | ample:                       |                 |         |         |                |        |               | _                                                                                                                                                                                                                                                                                                                                                                                                                                                                                                                                                                                                                                                                                                                                                                                                                                                                                                                                                                                                                                                                                                                                                                                                                                                                                                                                                                                                                                                                                                                                                                                                                                                                                                                                                                                                                                                                                                                                                                                                                                                                                                                              |                     |               | ,         |
| -      |                              | ne of Fund      |         |         | unt Code       |        | al Revenue    |                                                                                                                                                                                                                                                                                                                                                                                                                                                                                                                                                                                                                                                                                                                                                                                                                                                                                                                                                                                                                                                                                                                                                                                                                                                                                                                                                                                                                                                                                                                                                                                                                                                                                                                                                                                                                                                                                                                                                                                                                                                                                                                                |                     | Funds Receive | 20        |
|        | Inter-Parish F               |                 | stance  |         | 455.2          | \$     | 15,000.00     |                                                                                                                                                                                                                                                                                                                                                                                                                                                                                                                                                                                                                                                                                                                                                                                                                                                                                                                                                                                                                                                                                                                                                                                                                                                                                                                                                                                                                                                                                                                                                                                                                                                                                                                                                                                                                                                                                                                                                                                                                                                                                                                                | hared staff w       | ith St. John  |           |
| 3      | Other Pander                 | nic Assistance  |         | 34      | 455.3          | \$     | 2,000.00      | ERTC Rece                                                                                                                                                                                                                                                                                                                                                                                                                                                                                                                                                                                                                                                                                                                                                                                                                                                                                                                                                                                                                                                                                                                                                                                                                                                                                                                                                                                                                                                                                                                                                                                                                                                                                                                                                                                                                                                                                                                                                                                                                                                                                                                      | ivea                |               |           |
|        | Other Panden<br>Other Panden |                 |         | _       | 155.3<br>155.3 | (\$    | 50,000.00     | ERTC Fund                                                                                                                                                                                                                                                                                                                                                                                                                                                                                                                                                                                                                                                                                                                                                                                                                                                                                                                                                                                                                                                                                                                                                                                                                                                                                                                                                                                                                                                                                                                                                                                                                                                                                                                                                                                                                                                                                                                                                                                                                                                                                                                      | S                   |               |           |
|        |                              |                 |         | _       |                | 6      | E0 000 0      | EDTC Fund                                                                                                                                                                                                                                                                                                                                                                                                                                                                                                                                                                                                                                                                                                                                                                                                                                                                                                                                                                                                                                                                                                                                                                                                                                                                                                                                                                                                                                                                                                                                                                                                                                                                                                                                                                                                                                                                                                                                                                                                                                                                                                                      |                     |               |           |
| 4      |                              |                 |         |         |                |        | $\overline{}$ | 1                                                                                                                                                                                                                                                                                                                                                                                                                                                                                                                                                                                                                                                                                                                                                                                                                                                                                                                                                                                                                                                                                                                                                                                                                                                                                                                                                                                                                                                                                                                                                                                                                                                                                                                                                                                                                                                                                                                                                                                                                                                                                                                              |                     |               |           |
| 5      |                              |                 |         |         |                |        |               |                                                                                                                                                                                                                                                                                                                                                                                                                                                                                                                                                                                                                                                                                                                                                                                                                                                                                                                                                                                                                                                                                                                                                                                                                                                                                                                                                                                                                                                                                                                                                                                                                                                                                                                                                                                                                                                                                                                                                                                                                                                                                                                                |                     |               |           |
| 6      | Amo                          | unts shou       | ld m    | atch    | each o         | othe   | r. 🔼          |                                                                                                                                                                                                                                                                                                                                                                                                                                                                                                                                                                                                                                                                                                                                                                                                                                                                                                                                                                                                                                                                                                                                                                                                                                                                                                                                                                                                                                                                                                                                                                                                                                                                                                                                                                                                                                                                                                                                                                                                                                                                                                                                |                     |               |           |
| 7      | If the                       | ey don't a      | n err   | or m    | eccag          | e wi   |               |                                                                                                                                                                                                                                                                                                                                                                                                                                                                                                                                                                                                                                                                                                                                                                                                                                                                                                                                                                                                                                                                                                                                                                                                                                                                                                                                                                                                                                                                                                                                                                                                                                                                                                                                                                                                                                                                                                                                                                                                                                                                                                                                |                     |               |           |
| 8      |                              |                 |         |         |                |        | "             | <b>\</b>                                                                                                                                                                                                                                                                                                                                                                                                                                                                                                                                                                                                                                                                                                                                                                                                                                                                                                                                                                                                                                                                                                                                                                                                                                                                                                                                                                                                                                                                                                                                                                                                                                                                                                                                                                                                                                                                                                                                                                                                                                                                                                                       |                     |               |           |
| 9      | sr                           | now up or       | the     | Covi    | d-19 I         | ab     |               | 1                                                                                                                                                                                                                                                                                                                                                                                                                                                                                                                                                                                                                                                                                                                                                                                                                                                                                                                                                                                                                                                                                                                                                                                                                                                                                                                                                                                                                                                                                                                                                                                                                                                                                                                                                                                                                                                                                                                                                                                                                                                                                                                              |                     |               |           |
| 10     |                              |                 |         |         |                |        | _             | +                                                                                                                                                                                                                                                                                                                                                                                                                                                                                                                                                                                                                                                                                                                                                                                                                                                                                                                                                                                                                                                                                                                                                                                                                                                                                                                                                                                                                                                                                                                                                                                                                                                                                                                                                                                                                                                                                                                                                                                                                                                                                                                              |                     |               |           |
| 12     |                              |                 |         |         |                |        |               | +                                                                                                                                                                                                                                                                                                                                                                                                                                                                                                                                                                                                                                                                                                                                                                                                                                                                                                                                                                                                                                                                                                                                                                                                                                                                                                                                                                                                                                                                                                                                                                                                                                                                                                                                                                                                                                                                                                                                                                                                                                                                                                                              |                     |               |           |
| 13     |                              |                 |         |         |                |        |               | +                                                                                                                                                                                                                                                                                                                                                                                                                                                                                                                                                                                                                                                                                                                                                                                                                                                                                                                                                                                                                                                                                                                                                                                                                                                                                                                                                                                                                                                                                                                                                                                                                                                                                                                                                                                                                                                                                                                                                                                                                                                                                                                              |                     |               |           |
| 14     |                              |                 |         |         |                |        |               | <b> </b>                                                                                                                                                                                                                                                                                                                                                                                                                                                                                                                                                                                                                                                                                                                                                                                                                                                                                                                                                                                                                                                                                                                                                                                                                                                                                                                                                                                                                                                                                                                                                                                                                                                                                                                                                                                                                                                                                                                                                                                                                                                                                                                       |                     |               |           |
| 15     |                              |                 |         |         |                |        |               |                                                                                                                                                                                                                                                                                                                                                                                                                                                                                                                                                                                                                                                                                                                                                                                                                                                                                                                                                                                                                                                                                                                                                                                                                                                                                                                                                                                                                                                                                                                                                                                                                                                                                                                                                                                                                                                                                                                                                                                                                                                                                                                                | $\overline{}$       |               |           |
| 10     |                              |                 |         | _       |                |        |               |                                                                                                                                                                                                                                                                                                                                                                                                                                                                                                                                                                                                                                                                                                                                                                                                                                                                                                                                                                                                                                                                                                                                                                                                                                                                                                                                                                                                                                                                                                                                                                                                                                                                                                                                                                                                                                                                                                                                                                                                                                                                                                                                | $\overline{}$       |               |           |
|        |                              |                 |         |         |                |        |               |                                                                                                                                                                                                                                                                                                                                                                                                                                                                                                                                                                                                                                                                                                                                                                                                                                                                                                                                                                                                                                                                                                                                                                                                                                                                                                                                                                                                                                                                                                                                                                                                                                                                                                                                                                                                                                                                                                                                                                                                                                                                                                                                | $\overline{}$       |               |           |
| ative  | Bldgs & Grnds                | Other           | High S  | School  |                |        |               | Restricted Fund                                                                                                                                                                                                                                                                                                                                                                                                                                                                                                                                                                                                                                                                                                                                                                                                                                                                                                                                                                                                                                                                                                                                                                                                                                                                                                                                                                                                                                                                                                                                                                                                                                                                                                                                                                                                                                                                                                                                                                                                                                                                                                                | lo \                |               | Total     |
| aci ve | Diago a Unius                | Odlei           | mgn c   | JUNIOUI |                |        |               | l and the state of | _                   | 1             | ·otai     |
| - 1    |                              |                 |         |         |                |        |               |                                                                                                                                                                                                                                                                                                                                                                                                                                                                                                                                                                                                                                                                                                                                                                                                                                                                                                                                                                                                                                                                                                                                                                                                                                                                                                                                                                                                                                                                                                                                                                                                                                                                                                                                                                                                                                                                                                                                                                                                                                                                                                                                |                     |               |           |
|        |                              |                 |         |         | Cemeter        | .  _   |               | Faith in Our                                                                                                                                                                                                                                                                                                                                                                                                                                                                                                                                                                                                                                                                                                                                                                                                                                                                                                                                                                                                                                                                                                                                                                                                                                                                                                                                                                                                                                                                                                                                                                                                                                                                                                                                                                                                                                                                                                                                                                                                                                                                                                                   | Love One<br>Another | COVID-19      |           |

| MAP PARIS | SH ACCOUNTING CODES TO THE       |                  | Christian     |                |                 |                |               |                |             |                  |              |              | $\overline{}$ |          |        |
|-----------|----------------------------------|------------------|---------------|----------------|-----------------|----------------|---------------|----------------|-------------|------------------|--------------|--------------|---------------|----------|--------|
| ARCHDIOC  | ESAN STANDARD ACCOUNTS BELOW     | Sac Life & Wrshp | Frmtn         | Elemtry School | Social Ministry | Administrative | Bldgs & Grnds | Other          | High School | Restricted Funds |              |              | s \           | Total    |        |
|           |                                  |                  |               |                |                 |                |               |                |             |                  |              |              | Love One      |          |        |
|           |                                  |                  |               |                |                 |                |               |                |             | Cemeteries       | Parish Restr | Faith in Our | Another       | COVID-19 |        |
| Acct #    | Description                      | (Depts 10-19)    | (Depts 20-32) | Depts 34-39)   | (Depts 40-59)   | (Depts 60-75)  | (Dept 80)     | (Depts 90, 96) | Support     | (Dept 92)        | Funds        | Future       | (Dept 98)     | Relief   | Parish |
| XX-3455.2 | Inter-parish Pandemic Assistance |                  |               |                |                 |                |               |                |             |                  |              |              |               | 4        | 0      |
| XX-3455.3 | Other Pandemic Assistance        |                  |               |                |                 |                |               |                |             |                  |              |              |               | 50,000   | 50,000 |

# Restricted & Debt Recon Tab- Intro Complete Data Entry Tab first!

- After entering in all your Assets, Liabilities, Income and Expense on the Data Entry tab you can start filling out the Restricted & Debt Recon Tab.
  - Make sure that all your **Restricted** activity has been included on the Data Entry Tab.
- The example below shows what the Restricted & Debt Recon Tab should generally look like after everything has been entered in on the Data Entry Tab.