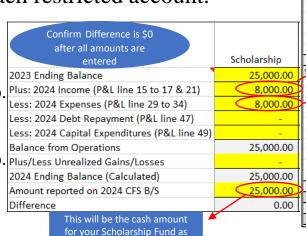

|                  |             |              |               |             |             |             |             |             |





# Restricted & Debt Recon- Scholarships

- Scholarship column is <u>new</u> on the 2024 CFS. Only use this column if you have a restricted scholarship fund.
- After adding in beginning balances, go account by account to add Income, Expense, Debt Repayment, Capital Expenditures, Unrealized Gains/ Losses and Final Cash balances for each restricted account.
- Scholarship Cash should be included in account 1010 in restricted on the data entry tab.
- Scholarship Revenue should be included in account 3060 in restricted on the data entry tab.
- Scholarship Expense should be included in account 4660 Scholarship Expense in restricted on the data entry tab.



of 6/30/2024.

|           | unds Analysis                                      |             |            |
|-----------|----------------------------------------------------|-------------|------------|
| 2023-2024 | <fiscal th="" year<=""><th></th><th></th></fiscal> |             |            |
|           |                                                    |             | choalrship |
| Account   | Description of Restricted<br>Revenue/Expense       |             | Amount     |
| BEGINN    | IING BALANCE - RESTRICTED FUNDS:                   | \$          | 25,000.00  |
|           | REVENUE                                            |             |            |
| 93-3060   | Restricted Donations                               | \$          | 8,000.00   |
|           |