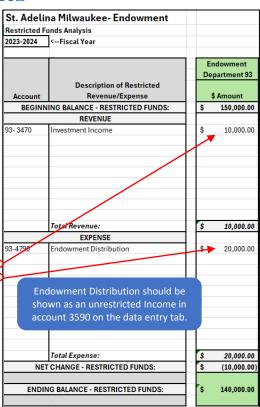

| -          |
| Balance from Operations                                                                                                     | 140,000.00 |
| Plus/Less Unrealized Gains/Losses                                                                                           | -          |
| 2024 Ending Balance (Calculated)                                                                                            | 140,000.00 |
| Amount reported on 2024 CFS B/S                                                                                             | 140,000.00 |
| Difference                                                                                                                  | 0.00       |





## Restricted & Debt Recon- Extra Restricted Sub Accounts

- After the Scholarship and Endowment columns, there are six more columns for other restricted accounts. You only need to fill out as many as the Parish has.
- Each column gives you the ability to enter your fund name. Use as many columns as you need. If additional columns are needed, refer to the next slide.
- For each fund enter the name, beginning balance, Income, Expense, Debt Repayment, Capital Expenditures, unrealized gains/ losses and ending Cash balance.
- All differences should be zero after all the amounts have been entered in the sub accounts. In this scenario the Parish only has one additional restricted fund.

|                                               |            |               | < <enter fund<="" th=""><th