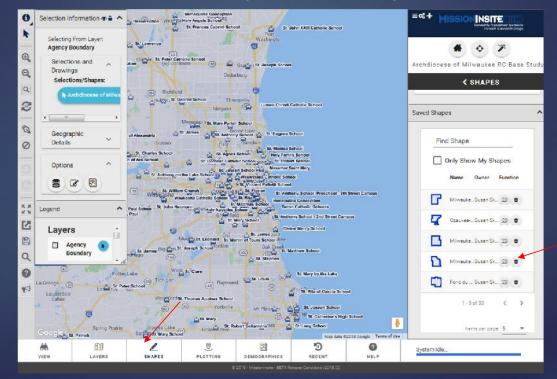

Click on *Shapes* on the Navigation (bottom) bar. On the Control Center (right side), scroll down to *Saved Shapes* and choose your shape and then click on *Draw* icon or draw a shape on map.

Click on Demographics on the Navigation (bottom) bar. On the Control Center (right side), click on Build on Demographics Report. This will bring up your options. (similar to cube section)