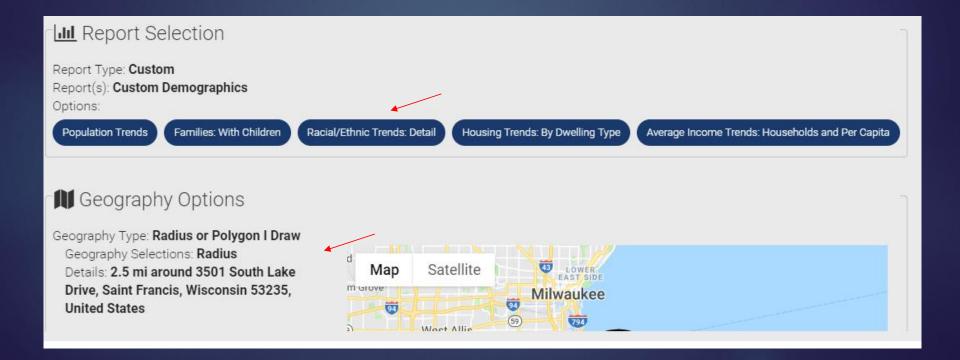

#### This will bring up the review page, which will show you what you have chosen. Click Finish and the information will run.

The information will come up in sections. Depending on the number of options, you will need to scroll down to see the information. See partial sample below.