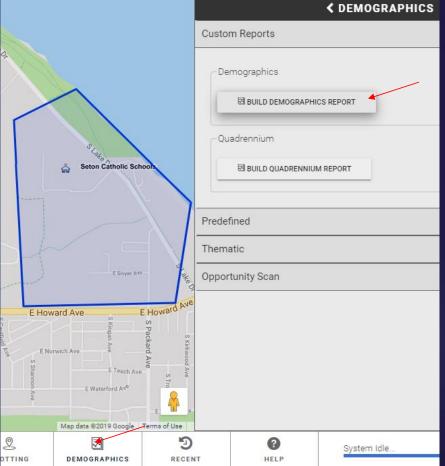

Click on *Shapes* on the Navigation (bottom) bar. On the Control Center (right side), scroll down to *Saved Shapes* and choose your shape and then click on *Draw* icon or draw a shape on map.

Click on Demographics on the Navigation (bottom) bar. On the Control Center (right side), click on Build on Demographics Report. This will bring up your options. (similar to cube section)

Choose as many as you want from each section. In the right column, it will show what you have chosen. Click on Generate Report (may have to scroll to bottom to see button)

🛲 Custom Demographics Deports