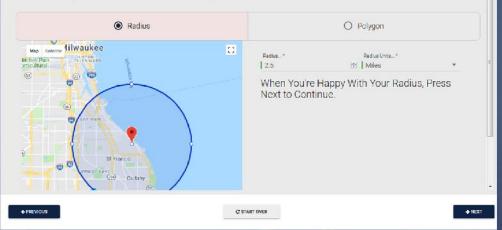

Click on *Radius* (easiest) or click on *Polygon* (draw your own shape). Radius comes up at 2.5 miles, but you can change it to suit what you want. Click Next.

×

#### Report Area Drawing

Next, You May Choose to Draw a Custom Polygon or Create a Radius Around the Selected Address.

# Next, You May Choose to Draw a Custom Polygon or Create a Radius Around the Selected Address.

Report Area Drawing