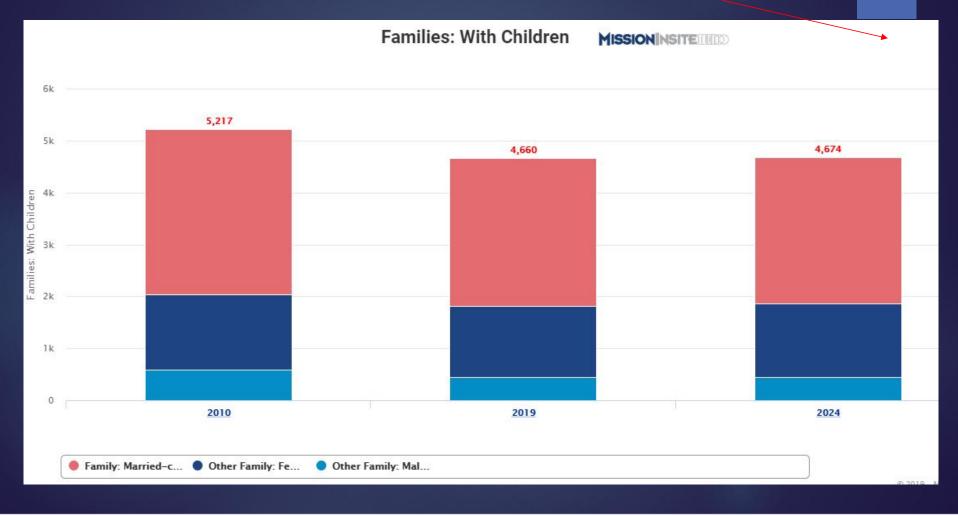

#### Families: With Children

| Families: With Children                 |         | 2010  | 2019  | <b>2024</b><br>2,818 | <b>2010 %</b><br>61.0% | <b>2019 %</b><br>61.1% | <b>2024 %</b><br>60.3% |
|-----------------------------------------|---------|-------|-------|----------------------|------------------------|------------------------|------------------------|
| Family: Married-couple                  |         | 3,181 | 2,847 |                      |                        |                        |                        |
| Other Family: Female no husband present |         | 1,445 | 1,374 | 1,405                | 27.7%                  | 29.5%                  | 30.1%                  |
| Other Family: Male no wife present      |         | 591   | 439   | 451                  | 11.3%                  | 9.4%                   | 9.6%                   |
|                                         | Totals: | 5,217 | 4,660 | 4,674                | 100%                   | 100%                   | 100%                   |

## Sample of chart