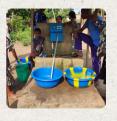

## Congo Helping Hands

Congo Helping Hands works with the 'least of these' who are experiencing hunger, thirst, and loneliness.

Your support efforts fulfill critical needs in the health, educational, and agricultural areas. And your efforts support all people in the south-central provinces (formerly, the West Kasai and the East Kasai) of the Democratic Republic of the