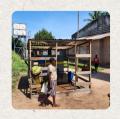

## Congo Helping Hands

Congo Helping Hands works with the 'least of these' who are experiencing hunger, thirst, and loneliness.

Your support efforts fulfill critical needs in the health, educational, and agricultural areas. And your efforts support all people in the south-central provinces (formerly, the West Kasai and the East Kasai) of the Democratic Republic of the