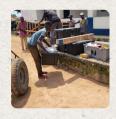

## Congo Helping Hands

Congo Helping Hands works with the 'least of these' who are experiencing hunger, thirst, and loneliness.

Your support efforts fulfill critical needs in the health, educational, and agricultural areas. And your efforts support all people in the south-central provinces (formerly, the West Kasai and the East Kasai) of the Democratic Republic of the